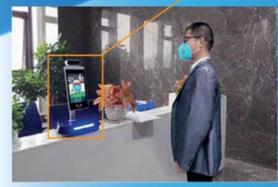

## TABLET-TERMOSCANNER CON SUPPORTO DA TAVOLO

#### DISPLAY CON MISURATORE DELLA TEMPERATURA

- ✓ Telecamera HD e termometro infrarossi.
- ✓ Schermo 8 pollici.
- ✓ Riconoscimento facciale e riconoscimento persona con maschera (distanza 1 MT).
- √ Accuratezza 0,2°C.
- ✓ Accessori per installazione con piantana da terra o desktop.

#### SUPPORTO DA TAVOLO - UTILIZZI

- ✓ Banconi ricevimento HOTEL.
- ✓ Banconi LOCALI APERTI al PUBBLICO.
- ✓ Banconi NEGOZI.

| ARTICOLO                                                                | PREZZO LISTINO | OFFERTA           |
|-------------------------------------------------------------------------|----------------|-------------------|
| ✓ DISPLAY CON MISURATORE DELLA TEMPERATURA<br>+<br>✓ SUPPORTO DA TAVOLO | € 1.500,00     | -10%<br>€1.350,00 |