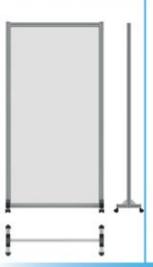

## PANNELLI DI PROTEZIONE MOBILI

#### PANNELLI MODU-PROTECT

- ✓ MODU-PROTECT aiuta a ridurre il rischio di contagio da Covid-19 in luoghi chiusi frequentati da molte persone.
- 🗸 I pannelli con ruote possono adattarsi a qualsiasi stanza e disposizione degli arredi.
- ✓ I moduli sono disponibili in varie dimensioni a seconda delle esigenze del locale in cui si vogliono posizionare.
- ✓ I pannelli MODU-PROTECT sono una soluzione efficace e flessibile per separare le persone.

| ARTICOLO                                       | PREZZO LISTINO | OFFERTA |
|------------------------------------------------|----------------|---------|
| DIMENSIONI (ALTEZZA X LARGHEZZA X PROFONDITA): |                | -10%    |
| ✓ Dim. 1.550 x 600 x 250 mm                    | €747,00        | €672,00 |
| ✓ D <sub>IM</sub> . 1.550 x 800 x 250 mm       | €825,00        | €742,00 |
| ✓ Dim. 1.950 x 600 x 250 mm                    | €837,00        | €753,00 |
| ✓ D <sub>IM</sub> , 1.950 x 800 x 250 mm       | € 945,00       | €850,00 |
| ✓ DIM. 1.950 x 1000 x 250 mm                   | € 1.047,00     | €942,00 |
|                                                |                |         |