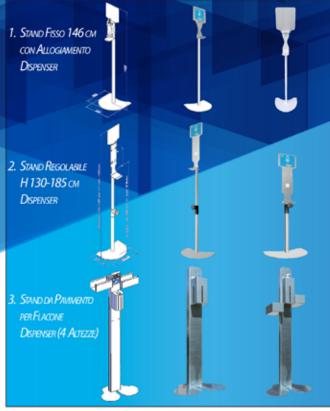

## STAND PER GEL IGIENIZZANTE

#### STAND GEL IGIENIZZANTI

- ✓ Gli stand con dispenser per gel igienizzante lavamani sono ideali per garantire igiene e pulizia in contesti aperti al pubblico.
- ✓ Si possono collocare in attività commerciali, aziende, uffici, toilette, enti pubblici o altro.
- ✓ Sono disponibili in 3 modelli:
  - 1. STAND FISSO 146 CM CON ALLOGGIAMENTO DISPENSER;
  - 2. STAND REGOLABILE H 130-185 CM DISPENSER;
  - 3. STAND DA PAVIMENTO PER FLACONE DISPENSER (4 ALTEZZE).

| ARTICOLO                                               | Prezzo Listino | OFFERTA |
|--------------------------------------------------------|----------------|---------|
| Modelli Stand:                                         |                | -5%     |
| 1. STAND FISSO 146 CM CON ALLOGIAMENTO DISPENSER       | €119,00        | €113,00 |
| 2. STAND REGOLABILE H 130-185 CM DISPENSER             | € 149,00       | €141,00 |
| 3. STAND DA PAMMENTO PER FLACONE DISPENSER (4 ALTEZZE) | € 169,00       | €160,00 |
|                                                        |                |         |