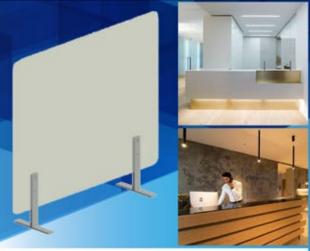

# PANNELLI IN PLEXIGLASS DA TAVOLO

#### PANNELLI IN PLEXIGLASS

- ✓ I pannelli in plexiglass possono essere installati su scrivanie o banconi per creare una barriera tra le persone e ridurre il rischio di contagio da Covid-19.
- ✓ Sono disponibili in varie dimensioni.

#### SUPPORTI PANNELLI

✓ Sono disponibili supporti a morsetto o autoportanti.

|  | Articolo                                                                                           | Prezzo Listino                                  |
|--|----------------------------------------------------------------------------------------------------|-------------------------------------------------|
|  | DIMENSIONE PANNELLI:  ✓ DIM. H 80 X L 100 / 120 / 140 mm  ✓ DIM. H 50 X L 100 / 120 / 140 / 160 mm | Da € 109,00 a € 144,00<br>Da € 79,00 a € 115,00 |
|  | Supporti PER FISSAGGIO:  ✓ FISSAGGIO A MORSETTO  ✓ INSTALLAZIONE AUTOPORTANTE                      | € 53,00 Fissaggo Installazione Autororitante    |