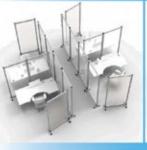

## PANNELLI DI PROTEZIONE MOBILI

#### PANNELLI MODU-PROTECT

- ✓ MODU-PROTECT aiuta a ridurre il rischio di contagio da Covid-19 in luoghi chiusi frequentati da molte persone.
- 🗸 I pannelli con ruote possono adattarsi a qualsiasi stanza e disposizione degli arredi.
- ✓ I moduli sono disponibili in varie dimensioni a seconda delle esigenze del locale in cui si vogliono posizionare.
- ✓ I pannelli MODU-PROTECT sono una soluzione efficace e flessibile per separare le persone.