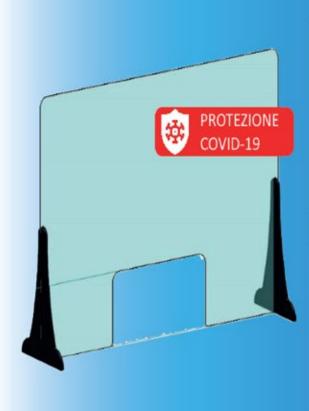

## PANNELLI TRASPARENTI CON APERTURA PASSAGGIO OGGETTI

#### PANNELLI SEPARATORI TRASPARENTI

- ✓ Il pannello ha lo scopo di creare una separazione fisica tra due interlocutori posti frontalmente.
- ✓ Il prodotto è costituito da un pannello trasparente e da due piedi di sostegno.
- ✓ Presenta un'apertura per favorire il passaggio di oggetti, contanti, POS o altro.
- ✓ Può essere posizionato su tavoli o banconi di vendita.
- √ É disponibile in varie dimensioni.

| Articolo                                                                         | Prezzo Listino            | OFFERTA                       |
|----------------------------------------------------------------------------------|---------------------------|-------------------------------|
| DIMENSIONI PANNELLI:  ✓ DIM. 65 x 75 cm  ✓ DIM. 100 x 75 cm  ✓ DIM. 100 x 100 cm | Da € 165,00<br>a € 212,00 | -10%<br>Da€148,00<br>a€190,00 |
| NOTA: Supporti inclusi nel prezzo                                                |                           |                               |