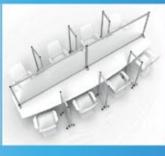

## PANNELLI DI PROTEZIONE MOBILI

#### PANNELLI MODU-PROTECT

- ✓ MODU-PROTECT aiuta a ridurre il rischio di contagio da Covid-19 in luoghi chiusi frequentati da molte persone.
- 🗸 I pannelli con ruote possono adattarsi a qualsiasi stanza e disposizione degli arredi.
- ✓ I moduli sono disponibili in varie dimensioni a seconda delle esigenze del locale in cui si vogliono posizionare.
- ✓ I pannelli MODU-PROTECT sono una soluzione efficace e flessibile per separare le persone.

| ARTICOLO                                       | PREZZO LISTINO | OFFERTA |
|------------------------------------------------|----------------|---------|
| DIMENSIONI (ALTEZZA X LARGHEZZA X PROFONDITA): |                | -10%    |
| ✓ Dim. 1.550 x 600 x 250 mm                    | €747,00        | €672,00 |
| ✓ D <sub>IM</sub> . 1.550 x 800 x 250 mm       | €825,00        | €742,00 |
| ✓ Dim. 1.950 x 600 x 250 mm                    | €837,00        | €753,00 |
| ✓ D <sub>IM</sub> , 1.950 x 800 x 250 mm       | € 945,00       | €850,00 |
| ✓ DIM. 1.950 x 1000 x 250 mm                   | € 1.047,00     | €942,00 |
|                                                |                |         |