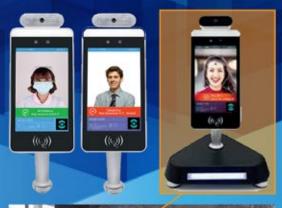

## TABLET-TERMOSCANNER CON SUPPORTO DA TAVOLO

#### DISPLAY CON MISURATORE DELLA TEMPERATURA

- ✓ Telecamera HD e termometro infrarossi.
- ✓ Schermo 8 pollici.
- ✓ Riconoscimento facciale e riconoscimento persona con maschera (distanza 1 MT).
- √ Accuratezza 0,2°C.
- ✓ Accessori per installazione con piantana da terra o desktop.

#### SUPPORTO DA TAVOLO - UTILIZZI

- ✓ Banconi ricevimento HOTEL.
- ✓ Banconi LOCALI APERTI al PUBBLICO.
- ✓ Banconi NEGOZI.

| ARTICOLO                                                                | PREZZO LISTINO | OFFERTA           |
|-------------------------------------------------------------------------|----------------|-------------------|
| ✓ DISPLAY CON MISURATORE DELLA TEMPERATURA<br>+<br>✓ SUPPORTO DA TAVOLO | € 1.500,00     | -10%<br>€1.350,00 |