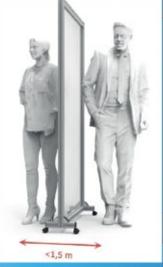

## PANNELLI DI PROTEZIONE MOBILI

#### PANNELLI MODU-PROTECT

- ✓ MODU-PROTECT aiuta a ridurre il rischio di contagio da Covid-19 in luoghi chiusi frequentati da molte persone.
- 🗸 I pannelli con ruote possono adattarsi a qualsiasi stanza e disposizione degli arredi.
- ✓ I moduli sono disponibili in varie dimensioni a seconda delle esigenze del locale in cui si vogliono posizionare.
- ✓ I pannelli MODU-PROTECT sono una soluzione efficace e flessibile per separare le persone.

| ARTICOLO                                       | PREZZO LISTINO | OFFERTA |
|------------------------------------------------|----------------|---------|
| DIMENSIONI (ALTEZZA X LARGHEZZA X PROFONDITA): |                | -10%    |
| ✓ Dim. 1.550 x 600 x 250 mm                    | €747,00        | €672,00 |
| ✓ D <sub>IM</sub> . 1.550 x 800 x 250 mm       | €825,00        | €742,00 |
| ✓ Dim. 1.950 x 600 x 250 mm                    | €837,00        | €753,00 |
| ✓ D <sub>IM</sub> , 1.950 x 800 x 250 mm       | € 945,00       | €850,00 |
| ✓ DIM. 1.950 x 1000 x 250 mm                   | € 1.047,00     | €942,00 |
|                                                |                |         |